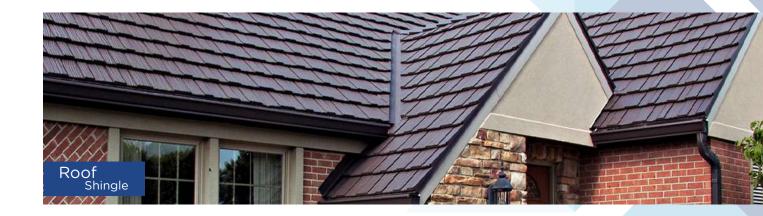

#### Roof Panels

These panels along with roof shingles or any other material of your choice can be used for Roofing and insulating too.