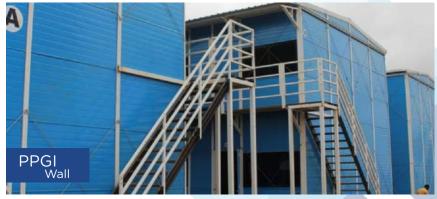

# Prefabricated Building Applications

#### Load Bearing

The frame locks the whole panel together and allows it to be directly used as the load bearing wall of the prefabricated building.