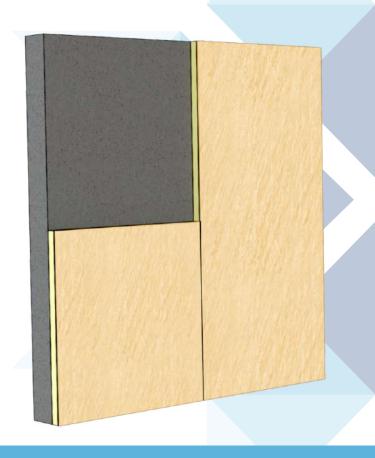

## **Panels**

# Inter

Tongue-and-groove system for efficient and tight locking of panels with each other.