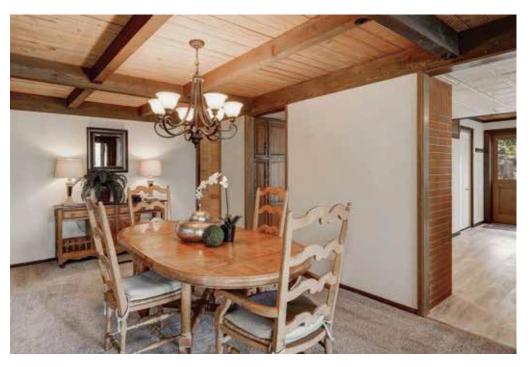

### INTERIORS

The interior of the cottage is where you customers relax and rest. And as such it should be relaxing and cozy. We provide a range of options for interior finishing to give the cottage a premium look and feel.

Using specially made custom moulds, a 3-d design sheet of fibre glass is manufactured in our factory into a 3d textured wall. There are various designs to choose from, as we keep expanding our collection. different shades. Using cement sheet as the inner layer of our panel, we get a smooth surface where we can apply any selected wallpaper on the panels. There are countless designs in the market to choose from in wallpapers. Using cement sheet as the inner layer, we get a smooth surface where we can paint the wall as per your designs. Using ready stencils from the market, the design combinations are endless.