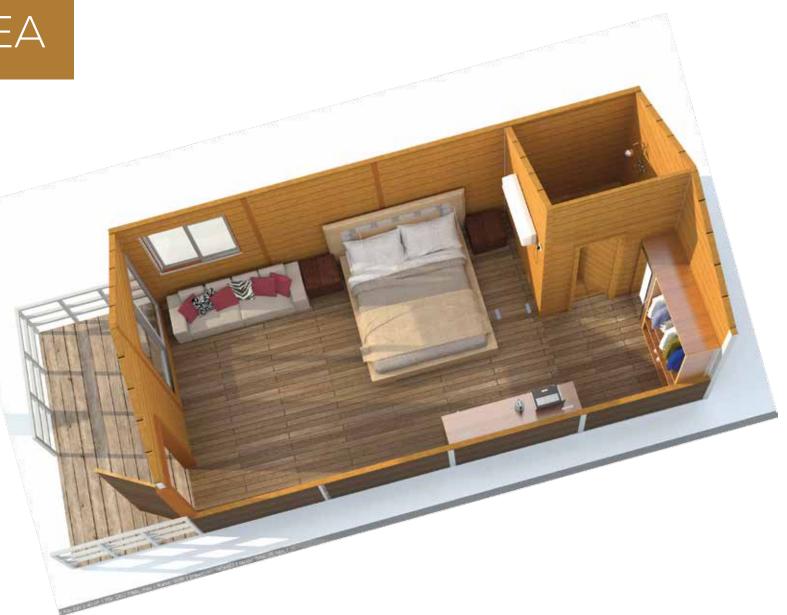

#### SPRINGFIELD

The Springfield is our smallest and coziest option available, designed to occupy limited space, yet offer a luxurious feel.

12'- 0" X 12'- 0"

**Bathroom Included** 

Cozy and Effective

#### OAKLAND

The Oakland is our cozy yet spacious option available at 18 feet by 12 feet. It includes a covered porch area with a fence.

18'- 0" X 12'- 0"

**Covered Porch Included** 

**Several Finishing Options** 