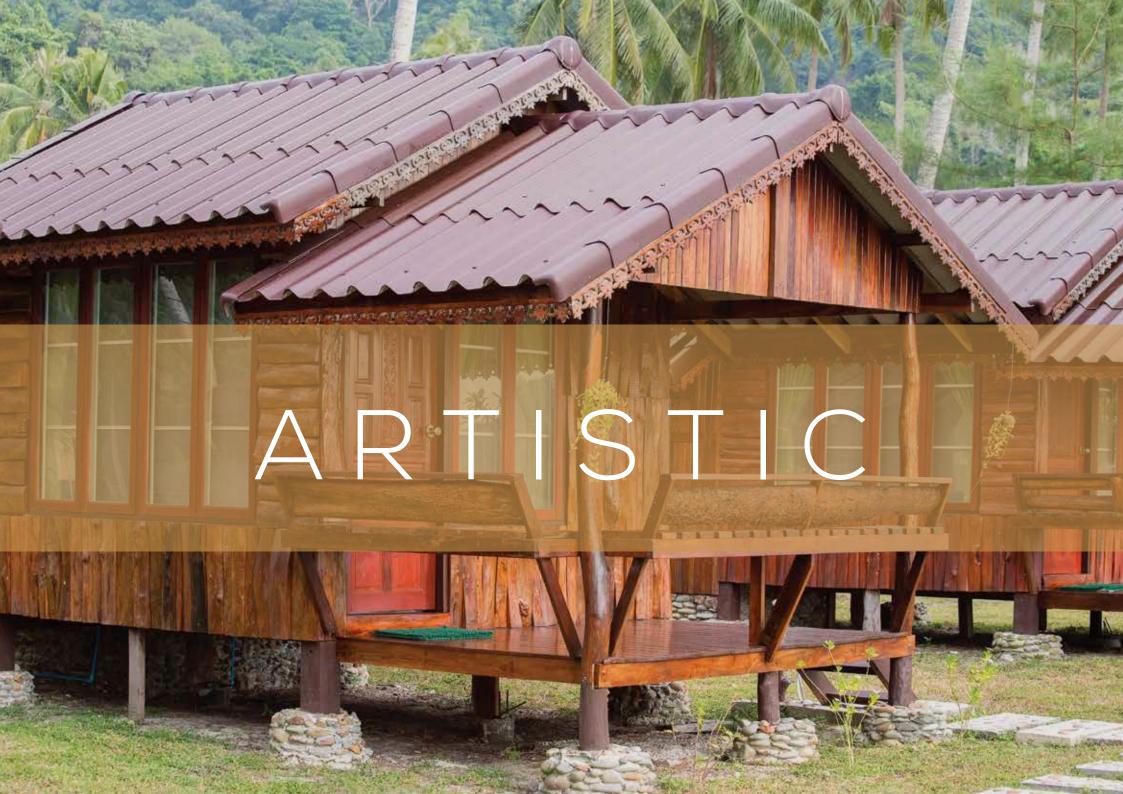

As the exterior of the Cottage is the face of your resort or luxury hotel, you might have a specific theme and look in mind. Our entire system is geared to provide you with as many options as possible without compromising on Quality. Having the freedom to choose from these options is just one of the advantages of our Prefab Cottages.

Using Specially made custom moulds, Faux Wood sheet made of fibre glass is manufactured in our factory. This Wooden finish resembles stacked planks and can be of different shades. SPF designs of your choice, can also be used. There are various manufacturers and dealers of various design to choose from. Using Specially made custom moulds, A Faux Stone sheet made of fibre glass is manufactured in our factory. The stone finish comes in various designs and are constantly updated for innovation. This too can be manufactured in different shades.