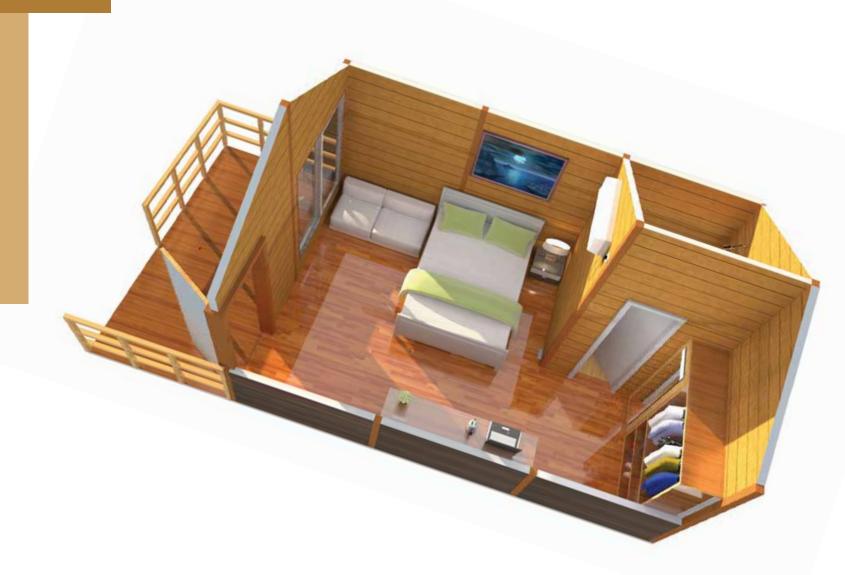

#### STAGMOOR

The Stagmoor is our Client favorite which includes additional space for coffee/dining table.

24'- 0" X 12'- 0"

Space for Coffee Table

**Several Finishing Options** 

#### CALEDONEA

The Caledonea our most luxurious and spacious option available. It has a large bathroom and a French Window Setting.

30'- 0" X 18'- 0"

Large Bathroom

**French Window Setting** 