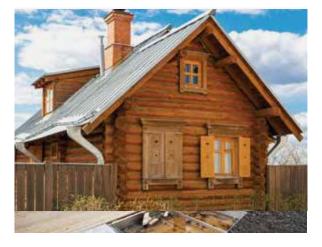

Using Specially made custom moulds, Faux Wood sheet made of fibre glass is manufactured in our factory. This Wooden finish resembles stacked planks and can be of different shades. SPF designs of your choice, can also be used. There are various manufacturers and dealers of various design to choose from. Using Specially made custom moulds, A Faux Stone sheet made of fibre glass is manufactured in our factory. The stone finish comes in various designs and are constantly updated for innovation. This too can be manufactured in different shades.