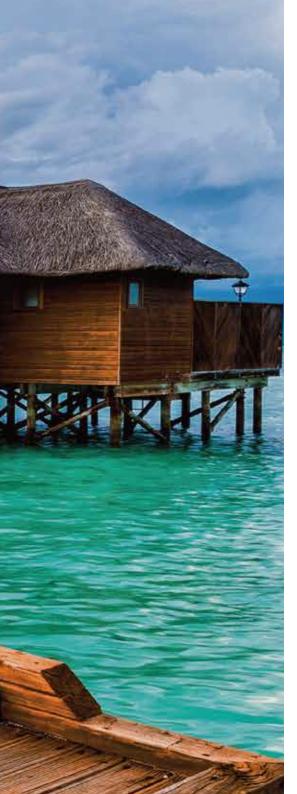

As the exterior of the Cottage is the face of your resort or luxury hotel, you might have a specific theme and look in mind. Our entire system is geared to provide you with as many options as possible without compromising on Quality. Having the freedom to choose from these options is just one of the advantages of our Prefab Cottages.

Using Specially made custom moulds, Faux Wood sheet made of fibre glass is manufactured in our factory. This Wooden finish resembles stacked planks and can be of different shades. SPF designs of your choice, can also be used. There are various manufacturers and dealers of various design to choose from. Using Specially made custom moulds, A Faux Stone sheet made of fibre glass is manufactured in our factory. The stone finish comes in various designs and are constantly updated for innovation. This too can be manufactured in different shades.