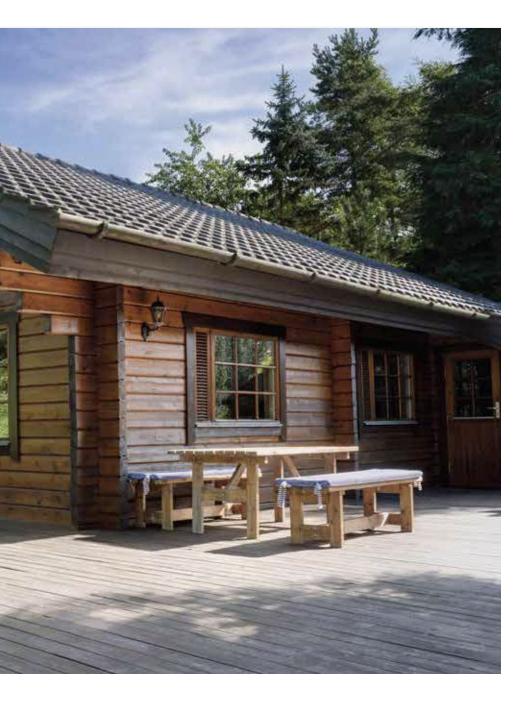

## PREFAB COTTAGES

Off-site Prefab construction is faster and more reliable. We have greater control over workflow processes and work crew scheduling. As well, site preparation can take place at the same time the structure is being built, reducing total project completion time and construction carrying costs. The main feature of our Prefab Cottages is that they are designed to dismantle, with ease, and re-assembled at a new location anywhere in the world, within a few days. Through our strict quality control program, we can assure excellence of construction in both the factory and in the field. Perhaps most importantly, Prefab construction gives you flexibility. This includes the flexibility to customize our product to your exact specifications, as well as the flexibility to move the building to a new site if needed.

As the exterior of the Cottage is the face of your resort or luxury hotel, you might have a specific theme and look in mind. Our entire system is geared to provide you with as many options as possible without compromising on Quality. Having the freedom to choose from these options is just one of the advantages of our Prefab Cottages.

Using Specially made custom moulds, Faux Wood sheet made of fibre glass is manufactured in our factory. This Wooden finish resembles stacked planks and can be of different shades. SPF designs of your choice, can also be used. There are various manufacturers and dealers of various design to choose from. Using Specially made custom moulds, A Faux Stone sheet made of fibre glass is manufactured in our factory. The stone finish comes in various designs and are constantly updated for innovation. This too can be manufactured in different shades.