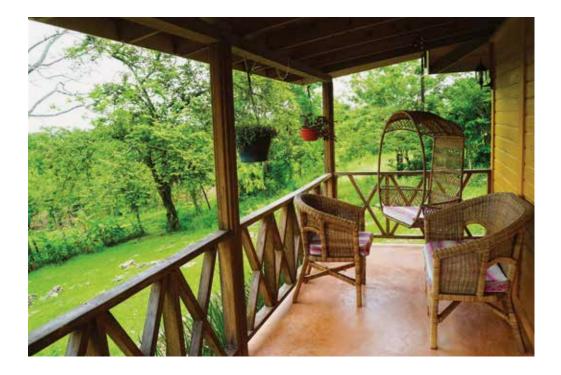

### INTERIORS

The interior of the cottage is where you customers relax and rest. And as such it should be relaxing and cozy. We provide a range of options for interior finishing to give the cottage a premium look and feel.

Using specially made custom moulds, a 3-d design sheet of fibre glass is manufactured in our factory into a 3d textured wall. There are various designs to choose from, as we keep expanding our collection. different shades. Using cement sheet as the inner layer of our panel, we get a smooth surface where we can apply any selected wallpaper on the panels. There are countless designs in the market to choose from in wallpapers. Using cement sheet as the inner layer, we get a smooth surface where we can paint the wall as per your designs. Using ready stencils from the market, the design combinations are endless.