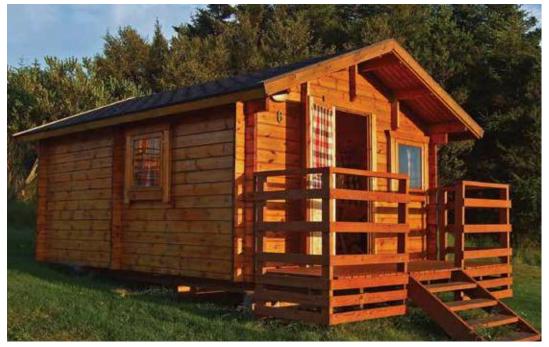

## PREFAB COTTAGES

Off-site Prefab construction is faster and more reliable. We have greater control over workflow processes and work crew scheduling. As well, site preparation can take place at the same time the structure is being built, reducing total project completion time and construction carrying costs. The main feature of our Prefab Cottages is that they are designed to dismantle, with ease, and re-assembled at a new location anywhere in the world, within a few days. Through our strict quality control program, we can assure excellence of construction in both the factory and in the field. Perhaps most importantly, Prefab construction gives you flexibility. This includes the flexibility to customize our product to your exact specifications, as well as the flexibility to move the building to a new site if needed.

As the exterior of the Cottage is the face of your resort or luxury hotel, you might have a specific theme and look in mind. Our entire system is geared to provide you with as many options as possible without compromising on Quality. Having the freedom to choose from these options is just one of the advantages of our Prefab Cottages.

Using Specially made custom moulds, Faux Wood sheet made of fibre glass is manufactured in our factory. This Wooden finish resembles stacked planks and can be of different shades. SPF designs of your choice, can also be used. There are various manufacturers and dealers of various design to choose from. Using Specially made custom moulds, A Faux Stone sheet made of fibre glass is manufactured in our factory. The stone finish comes in various designs and are constantly updated for innovation. This too can be manufactured in different shades.