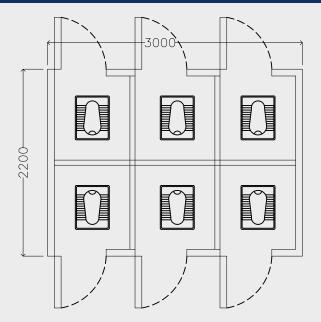

### LABOUR TOILET

#### **SPECIFICATIONS**

**Bottom Frame :** 100mm Specially Formed Galvanized Channel

**Top Frame:** 60 x 40mm M.S. Rectangular Hollow Pipe

**Stiffeners Bottom:** Combination of M.S Hollow pipes and formed Galvanized Channels

Stiffeners Top: M.S Hollow pipes

Side Post: 40 x 40mm M.S. Square Hollow Pipe

**Wall Panels:** 0.4mm Precoated Galvanized Sandwich Panels Insulated with E.P.S.

**Roof Outside:** 0.4mm Precoated Galvanized Sandwich Panels Insulated with E.P.S.

Bottom Flooring: 16mm Cement Fibre Board with 1.2mm Vinyl Carpet

**Door:** 0.4mm Precoated Galvanized Sandwich Panels Insulated with E.P.S.

Insulation: E.P.S. Insulation

Wiring: PVC insulated copper wire (FR grade)

Electrical Fittings: (i) MCB (ii) Bulb

Earthing: Earthing Point shall be provided for SAFETY

Legs: Legs at all four corners

Hooks: Specially formed Hooks for Easy lifting and Shifting

WINDOORS Since 1965

For Website