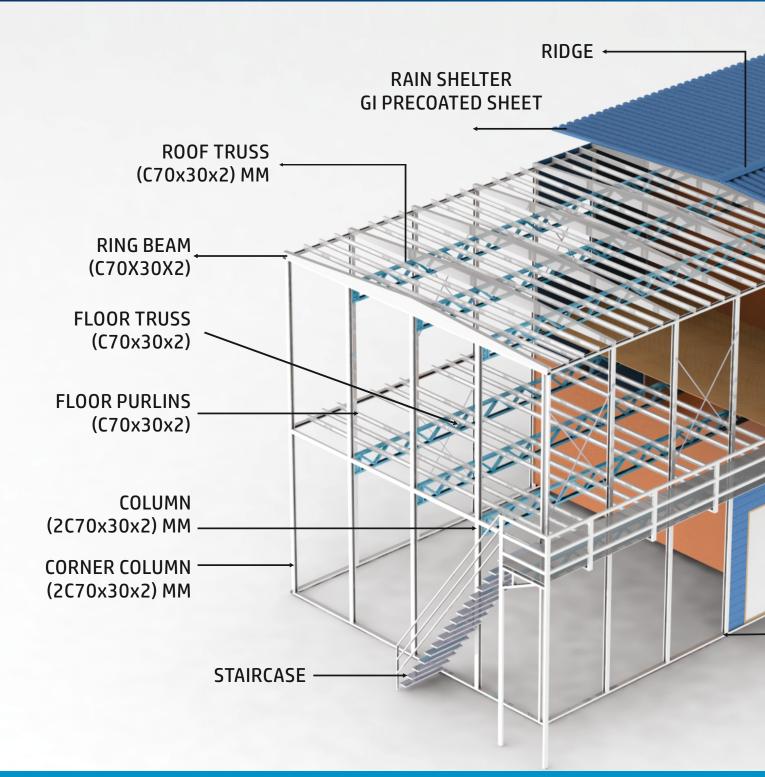

### **3D STRUCTURAL MODEL**

#### **DESIGN PARAMETERS**

Roof Dead Load

Floor Live Load

Wind Speed Upto (As Per Indian Condition) 140 km/hr

### **TECHNICAL SPECIFICATIONS**

Windoors International Limited is India's Largest manufacturer of Portable Cabins and Labour Accommodation, made with cutting edge technology, we bring unparalleled energy efficiency, long-lasting reliability.

#### **SPECIFICATIONS**

Side Wall: Wall Panels of Pre-Coated Galvanized sheet of 0.3mm both inside & outside with EPS as insulation to form wall thickness of 50mm

Roofing: Roof made of Pre-Coated Galvanized 0.3mm both inside & outside with EPS as insulation to form wall thickness of 30mm.

Main Structure Pillars & Columns: Structure of 2mm double 'C' shaped (70x30x8mm) galvanized channels.

Flooring For First Floor: Structure made of 2mm double 'C' Shaped (70x30x8mm) Galvanized Channels with 16mm Cement Bonded Fiber Board.

Bracing (tie) Walls: 8mm M.S Rods In 'X' Shape.

Partition Wall: 0.3mm Pre-coated specially corrugated galvanized sheet.

Staircase: Structure of M.S. hollow pipes with 3 mm chequered plate & M.S. railing of 870mm width.

Doors: Pre-Coated Insulated Door of 32mm with fittings like Aldrop, Handles.

Windows: 2 Track Aluminium Powder Coated with 4mm Plain Glass.

Electricals: Fire Retardant Grade of Electrical Fitting Like Fans, Tubelights, Necessary Switch and Sockets will be Provided. (In Each Room Electrical Fittings which Includes Ceiling Fans) 2NOS, Tubelight -2Nos, 5AMP Switch Socket -2NOS & MCB -1NOS