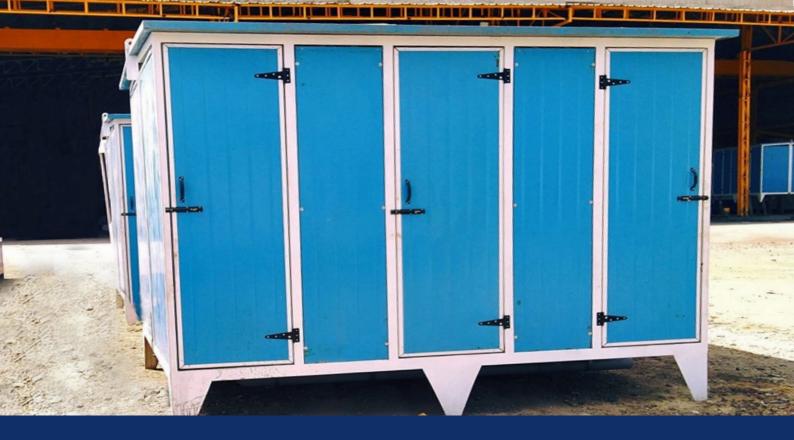

### LABOUR TOILET

#### **SPECIFICATIONS**

**Bottom Frame :** 100mm Specially Formed Galvanized Channel

**Top Frame:** 60 x 40mm M.S. Rectangular Hollow Pipe

**Stiffeners Bottom:** Combination of M.S Hollow pipes and formed Galvanized Channels

Stiffeners Top: M.S Hollow pipes

Side Post: 40 x 40mm M.S. Square Hollow Pipe

**Wall Panels:** 0.4mm Precoated Galvanized Sandwich Panels Insulated with E.P.S.

**Roof Outside:** 0.4mm Precoated Galvanized Sandwich Panels Insulated with E.P.S.

Bottom Flooring: 16mm Cement Fibre Board with 1.2mm Vinyl Carpet

**Door:** 0.4mm Precoated Galvanized Sandwich Panels Insulated with E.P.S.

Insulation: E.P.S. Insulation

Wiring: PVC insulated copper wire (FR grade)

Electrical Fittings: (i) MCB (ii) Bulb

Earthing: Earthing Point shall be provided for SAFETY

Legs: Legs at all four corners

Hooks: Specially formed Hooks for Easy lifting and Shifting

WINDOORS Since 1965

For Website