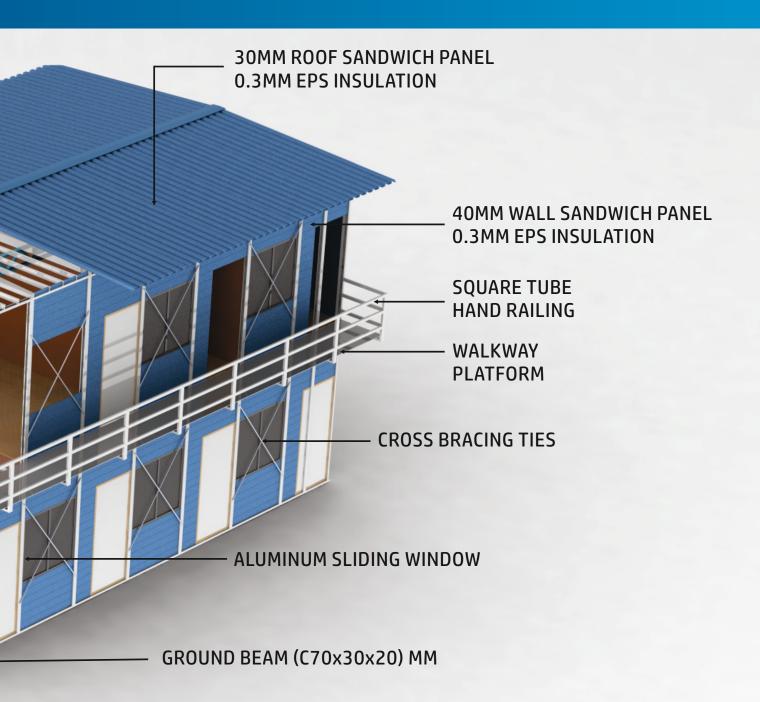

#### **SPECIFICATIONS**

Side Wall: Wall Panels of Pre-Coated Galvanized sheet of 0.3mm both inside & outside with EPS as insulation to form wall thickness of 50mm

Roofing: Roof made of Pre-Coated Galvanized 0.3mm both inside & outside with EPS as insulation to form wall thickness of 30mm.

Main Structure Pillars & Columns: Structure of 2mm double 'C' shaped (70x30x8mm) galvanized channels.

Flooring For First Floor: Structure made of 2mm double 'C' Shaped (70x30x8mm) Galvanized Channels with 16mm Cement Bonded Fiber Board.

Bracing (tie) Walls: 8mm M.S Rods In 'X' Shape.

Partition Wall: 0.3mm Pre-coated specially corrugated galvanized sheet.

Staircase: Structure of M.S. hollow pipes with 3 mm chequered plate & M.S. railing of 870mm width.