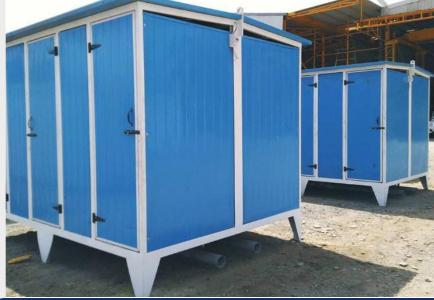

### LABOUR TOILET

#### **SPECIFICATIONS**

**Bottom Frame :** 100mm Specially Formed Galvanized Channel

**Top Frame:** 60 x 40mm M.S. Rectangular Hollow Pipe

**Stiffeners Bottom:** Combination of M.S Hollow pipes and formed Galvanized Channels

Stiffeners Top: M.S Hollow pipes

Side Post: 40 x 40mm M.S. Square Hollow Pipe

**Wall Panels:** 0.4mm Precoated Galvanized Sandwich Panels Insulated with E.P.S.

**Roof Outside:** 0.4mm Precoated Galvanized Sandwich Panels Insulated with E.P.S.

Bottom Flooring: 16mm Cement Fibre Board with 1.2mm Vinyl Carpet

**Door:** 0.4mm Precoated Galvanized Sandwich Panels Insulated with E.P.S.

Insulation: E.P.S. Insulation

Wiring: PVC insulated copper wire (FR grade)

Electrical Fittings: (i) MCB (ii) Bulb

Earthing: Earthing Point shall be provided for SAFETY

Legs: Legs at all four corners

Hooks: Specially formed Hooks for Easy lifting and Shifting

WINDOORS Since 1965

For Website