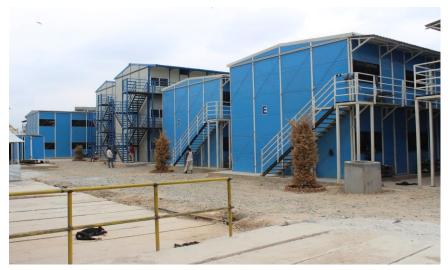

# **Prefabricated Buildings**

Prefabrication accrues for end-to-end fast and hassle-free operations. Having been manufactured from supreme quality materials, these are built to set industry standards.

#### Features of Prefabricated Buildings

- Durable Construction, Built To Last Long With
- Stand Adverse Weather Conditions.
- Highly Customizable Can Be Designed As Per Requirement.
- Good Insulation Properties Against Extreme Weather Conditions.
- Lightweight Construction Makes It Easy To Transport.
- Allowing The Structures To Be Dismantled, Relocated To A Different Site And Reused If One Needs To.