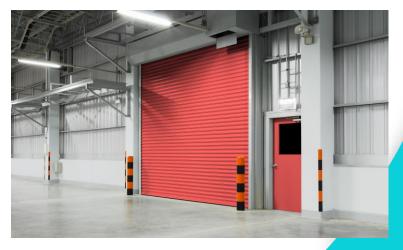

# **Metal Doors**

Fire Doors Are Designed To Compartmentalize And Contain The Spread Of Fire, Specialized Applications That Meet The Emerging Industrial Needs, Made With Cutting Edge Technological.

#### Features of Doors

- 120 Mins Fire Integrity
- Quality Engineering.
- Impact Resistant.
- Quality Assurance