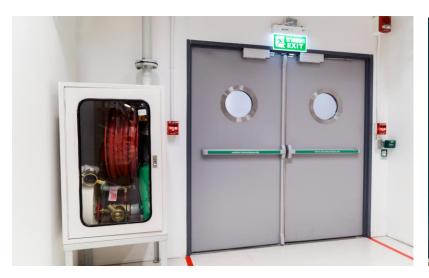

# **Metal Doors**

Fire Doors Are Designed To Compartmentalize And Contain The Spread Of Fire, Specialized Applications That Meet The Emerging Industrial Needs, Made With Cutting Edge Technological.

#### Features of Doors

- 120 Mins Fire Integrity
- Quality Engineering.
- Impact Resistant.
- Quality Assurance