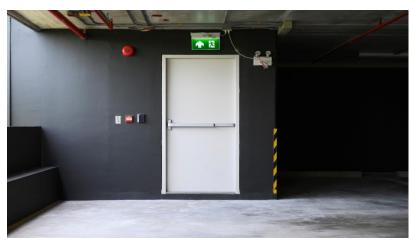

# **Metal Doors**

Fire Doors Are Designed To Compartmentalize And Contain The Spread Of Fire, Specialized Applications That Meet The Emerging Industrial Needs, Made With Cutting Edge Technological.

#### Features of Doors

- 120 Mins Fire Integrity
- Quality Engineering.
- Impact Resistant.
- Quality Assurance