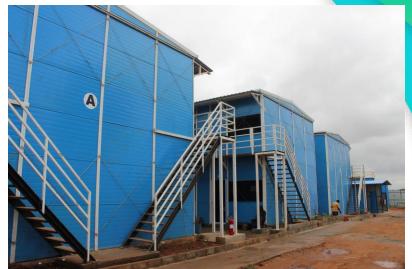

# **Prefabricated Buildings**

Prefabrication accrues for end-to-end fast and hassle-free operations. Having been manufactured from supreme quality materials, these are built to set industry standards.

#### Features of Prefabricated Buildings

- Durable Construction, Built To Last Long With
- Stand Adverse Weather Conditions.
- Highly Customizable Can Be Designed As Per Requirement.
- Good Insulation Properties Against Extreme Weather Conditions.
- Lightweight Construction Makes It Easy To Transport.
- Allowing The Structures To Be Dismantled, Relocated To A Different Site And Reused If One Needs To.