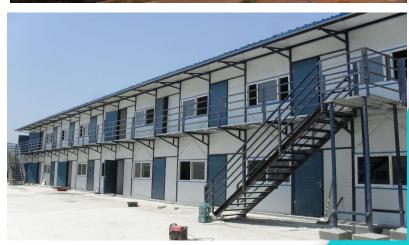

# **Prefabricated Buildings**

Prefabrication accrues for end-to-end fast and hassle-free operations. Having been manufactured from supreme quality materials, these are built to set industry standards.

#### Features of Prefabricated Buildings

- Durable Construction, Built To Last Long With
- Stand Adverse Weather Conditions.
- Highly Customizable Can Be Designed As Per Requirement.
- Good Insulation Properties Against Extreme Weather Conditions.
- Lightweight Construction Makes It Easy To Transport.
- Allowing The Structures To Be Dismantled, Relocated To A Different Site And Reused If One Needs To.