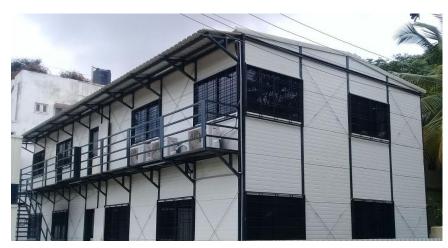

# **Prefabricated Buildings**

Prefabrication accrues for end-to-end fast and hassle-free operations. Having been manufactured from supreme quality materials, these are built to set industry standards.

#### Features of Prefabricated Buildings

- Durable Construction, Built To Last Long With
- Stand Adverse Weather Conditions.
- Highly Customizable Can Be Designed As Per Requirement.
- Good Insulation Properties Against Extreme Weather Conditions.
- Lightweight Construction Makes It Easy To Transport.
- Allowing The Structures To Be Dismantled, Relocated To A Different Site And Reused If One Needs To.