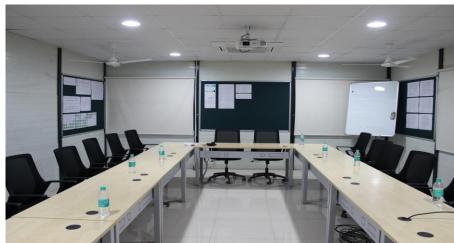

# **Clean Room Systems**

A Cleanroom Is A Controlled Environment Where Pollutants Like Dust, Airborne Microbes, And Aerosol Particles Are Filtered Out In Order To Provide The Cleanest Area Possible. Most Cleanrooms Are Used For Manufacturing Products Such As Electronics, Pharmaceutical Products, And Medical Equipment.

#### Features of Clean Room Systems

- They are easy to build, adjust, and update for the best Air
  Pollution Control
- They allow their users to study highly sensitive materials and technology without comprising them.
- By eliminating concerns associated with impurities like dust and moisture, they allow operators to make accuracy and efficiency the priority.
- Modular clean rooms offer a potential tax advantage for businesses.