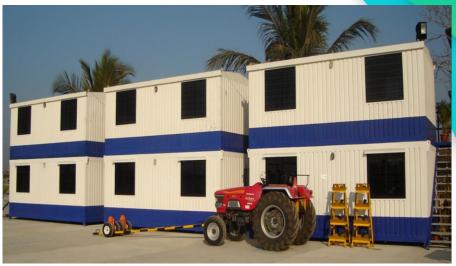

# **Prefabricated Buildings**

Prefabrication accrues for end-to-end fast and hassle-free operations. Having been manufactured from supreme quality materials, these are built to set industry standards.

#### Features of Prefabricated Buildings

- Durable Construction, Built To Last Long With
- Stand Adverse Weather Conditions.
- Highly Customizable Can Be Designed As Per Requirement.
- Good Insulation Properties Against Extreme Weather Conditions.
- Lightweight Construction Makes It Easy To Transport.
- Allowing The Structures To Be Dismantled, Relocated To A Different Site And Reused If One Needs To.