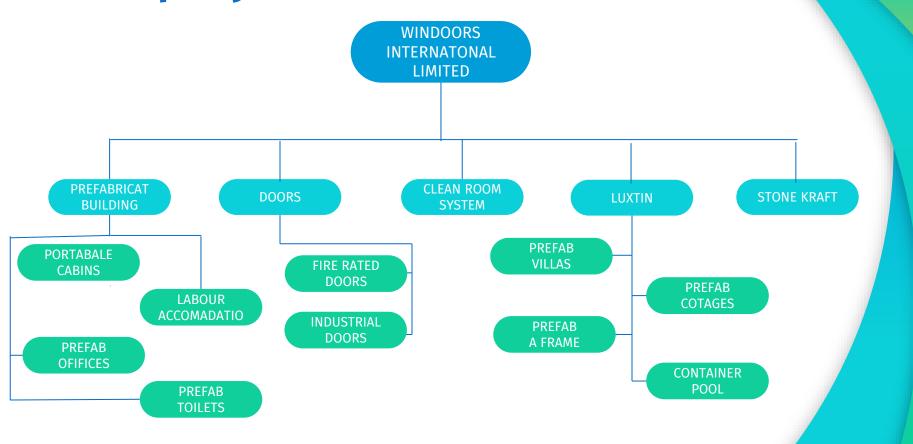

# Our Product Categories

Prefabricated Buildings

Fire Doors

Luxtin

Clean Room Systems

Stonekraft