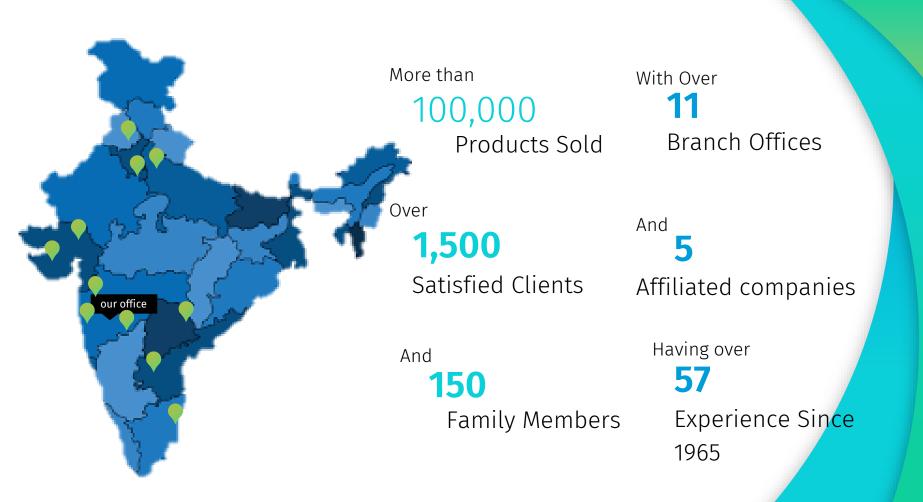

# Manufacturing Units

Unit 1

134, Daman Ganga Industrial Park II, Near GIDC Vapi, Gujarat- 396191 Unit 2

Survey No.16/1, Mumbai-Nashik Road NH-3, Kasne, Thane - 421302

#### Head Office:

115, New Tejpal Industrial Estate, Kurla-Andheri Rd, Sakinaka, Mumbai – 400072, India.

#### FACTORY 1:

134, Daman Ganga Industrial Park II, Near GIDC Vapi, Gujarat- 396191

#### FACTORY 2:

Survey No.16/1, Mumbai-Nashik Road NH-3, Kasne, Thane – 421302