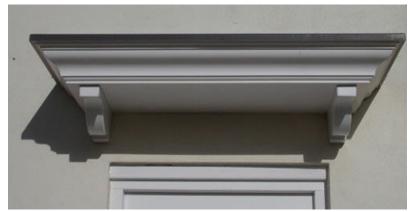

# **Stonekraft**

Our sarchitectural mouldings will help you transform your building project and create an impressive and unique exterior design, still, stay within your budget.

#### Features of StoneKraft

- Can be used on stucco, stone or brick exteriors
- Can be used to create stunning contemporary, modern, or classic designs
- Are available in many standard designs and sizes
- Are easy to install
- Save you time and money
- Are virtually maintenance free
- They Do not rot